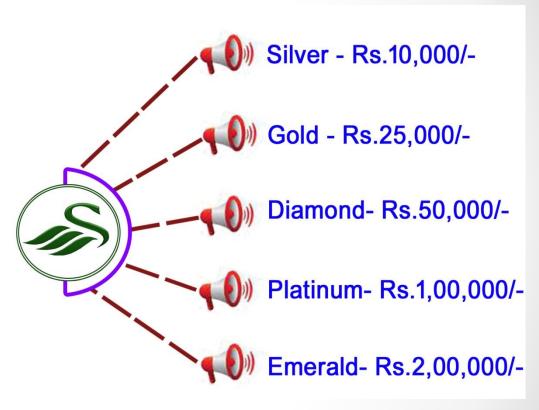

# Joining Amount

Our Packages

Currently we have 5
Package Available, you can choose any of them to start your trading business with us.

we have best experience and expert who continuously researching on Indian stock market.